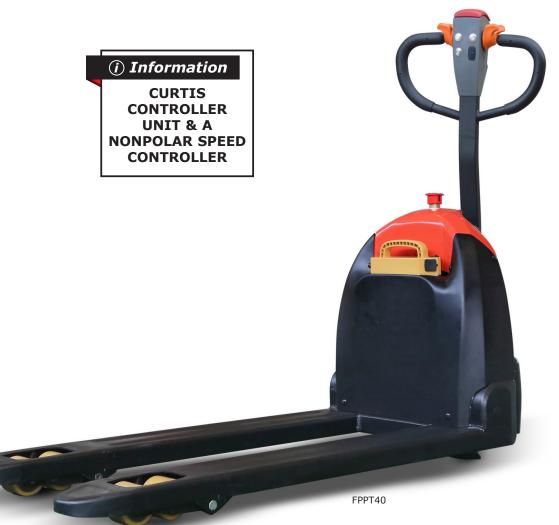

## Conforms to EN1757-1 Fork width: 150mm

Raised height of forks: 115mm Lowered height of forks: 80mm Modern, compact & light design makes these units suitable for application in a variety of warehouses, supermarkets & even on large lorries Incredibly smooth travel & lift combined with multi-functional controls greatly help reduce product damage & increase productivity Open design of the truck makes battery removal & installation easier Electric lifting function saves operator effort; manual lowering function can adjust lowering speed through handle angle Auxiliary wheels on two sides increases truck stability CURTIS controller unit with a nonpolar speed controller

| Capacity<br>kg                                           | Fork<br>Length mm | Width over<br>Forks mm | Pallet<br>Type     | Model  |
|----------------------------------------------------------|-------------------|------------------------|--------------------|--------|
| Fully Powered Pallet Trucks with Lithium Battery         |                   |                        |                    |        |
| 1500                                                     | 1150              | 540                    | Euro & GKN/CHEP/UK | FPPT40 |
| 1800                                                     | 1150              | 540                    | Euro & GKN/CHEP/UK | FPPT50 |
| Premium Fully Powered Pallet Trucks with Lithium Battery |                   |                        |                    |        |
| 1200                                                     | 1150              | 540                    | Euro & GKN/CHEP/UK | FPPT30 |
| 1500                                                     | 1150              | 540                    | Euro & GKN/CHEP/UK | FPPT60 |
| 2000                                                     | 1150              | 540                    | Euro & GKN/CHEP/UK | FPPT70 |